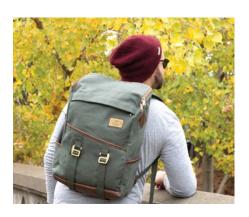

#### Finley Mill™ Backpack

Equipped with features for the modern voyager, this pack has a padded laptop sleeve and seven accessory pockets. It's made from cotton canvas and comes with a water-resistant coating.