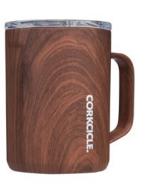

### Corkcicle® Coffee Mug

Keep your warm drink of choice toasty for up to three hours with this 16oz mug. Each purchase helps bring clean water to people in need through a partnership with charity: water.